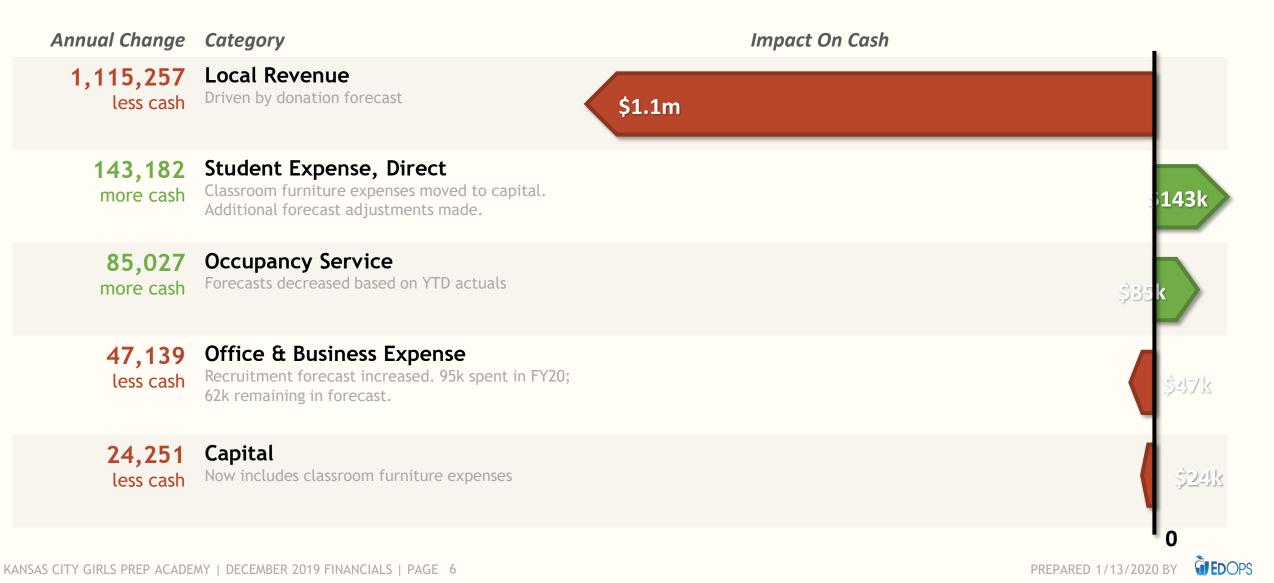

### **Key Forecast Changes This Month**

#### The December forecast decreased the year-end cash expectation by -\$947k. Key changes: