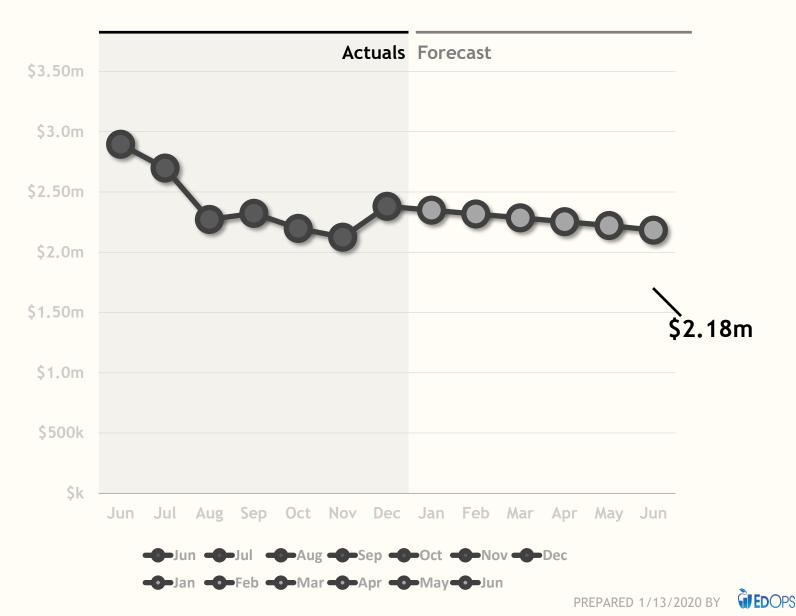

### **Cash Flow Forecast**

# 236 Days of Cash at year's end

We forecast the school's year ending cash balance as **\$2.18m**.

Donation forecast updated to reflect only committed donations that will be received in FY20. As of 12/31/19, 1.8 million still committed but not yet received.

Over \$8 million has been committed or received in total since FY17!